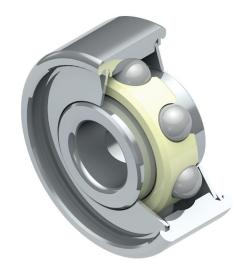

## **Design & Properties**

- Deep Groove and Angular Contact Hybrid Bearings for Turbo Molecular Pumps
- 440C (1.4125) Standard material, 52100 Chrome Steel and 1.4108 also available
- Grade 3 ceramic balls standard
- All major lubricants available

 Full complement variant for touchdown bearings also available

 Special engineered bearings also available